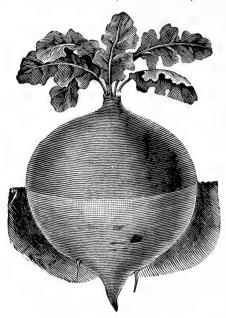

.20                                                                                  | .50                                                                                                                  |
| .05  | .10                                                  | .20                                                                                  | .50                                                                                                                  |
|      | .05<br>.05<br>.05<br>.05<br>.05<br>.05<br>.05<br>.05 | .05 .10<br>.05 .10<br>.05 .10<br>.05 .10<br>.05 .10<br>.05 .10<br>.05 .10<br>.05 .10 | .05 .10 .20<br>.05 .10 .25<br>.05 .10 .20<br>.05 .10 .20<br>.05 .10 .20<br>.05 .10 .20<br>.05 .10 .20<br>.05 .10 .20 |

# TURNIP—(Continued)—Ruta Baga or Swedish Varieties



IMPROVED AMERICAN PURPLE TOP,— The favorite yellow fleshed winter turnip 5c pkt., 10c oz., 20c ¼ lb., 60c lb.

LAING'S SWEDE,—An early Ruta Baga, good for table or stock, 5c pkt., 10c oz., 20c ¼ lb., 50c lb.

LONG ISLAND PURPLE TOP,—One of the best, flesh yellow, solid, sweet, 5c pkt., 10c oz., 20c 1/4 lb., 60c lb.

SHAMROCK SWEDE,—An excellent yellow fleshed variety, 5c pkt., 10c oz., 20c 1/4 lb., 60c lb.

SKIRVING'S PURPLE TOP,—Yellow fleshed, good for stock or table use, 5c pkt., 10c oz., 20c ¼ lb., 50c lb.

WHITE SWEDE,—A superior white fleshed variety, 5c pkt., 10c oz., 20c 1/4 lb., 50c lb.

WHITE SWEET GERMAN,—A fine sweet winter variety, good keeper, 5c pkt., 10c oz., 20c ¼ lb., 50c lb.

# **HERBS**



|                                          | Pkt | Oz. |
|---------------------